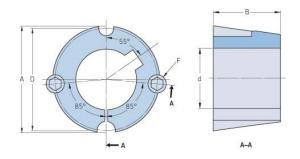

## PHF TB1210X24MM

| Bushing no.               | TB1210         |
|---------------------------|----------------|
| d = Bore diameter<br>(mm) | 24             |
| Bore diameter (in)        | 0.94           |
| Keyway width<br>(mm)      | 8              |
| Keyway width (in)         | 0.31           |
| Keyway depth<br>(mm)      | 3.3            |
| Keyway depth (in)         | 0.13           |
| A (mm)                    | 47.6           |
| A (in)                    | 1.87           |
| B (mm)                    | 25.4           |
| B (in)                    | 1              |
| D (mm)                    | 44.5           |
| D (in)                    | 1.75           |
| E (mm)                    | -              |
| E (in)                    | -              |
| F (mm)                    | 9.525 x 15.875 |
| F (in)                    | -              |
| Weight (kg)               | 0.19           |
| Weight (lbs)              | 0.42           |